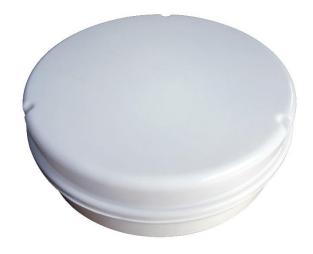

## **LED Amenity Lighting**

- LED amenity fitting.
- White polycarbonate body & opal diffuser.
- IP65 Rated.
- 4000K.
- Available with various functions depending on gear tray installed.

| Product Codes |                                                                                         |
|---------------|-----------------------------------------------------------------------------------------|
| MX17WO        | LED Bulkhead - White/Opal- 17w LED - 4000k - IP65                                       |
| MX17WO-MFS    | LED Bulkhead - White/Opal- 17w LED - 4000k - Microwave<br>Sensor - IP65                 |
| MX17WO-EM     | LED Bulkhead - White/Opal- 17w LED - 4000k - 3hr<br>Emergency - IP65                    |
| MX17WO-EMMFS  | LED Bulkhead - White/Opal- 17w LED - 4000k - Microwave<br>Sensor - 3hr Emergency - IP65 |

| Technical Specification   |                                                                                                                                            |  |
|---------------------------|--------------------------------------------------------------------------------------------------------------------------------------------|--|
| Fitting Type              | LED Amenity Light                                                                                                                          |  |
| Voltage                   | 240V                                                                                                                                       |  |
| Wattage                   | 17W                                                                                                                                        |  |
| Lumens                    | 1700lm                                                                                                                                     |  |
| Lumens In Emergency Mode* | 205lm                                                                                                                                      |  |
| Colour Temperature        | 4000K                                                                                                                                      |  |
| Class                     | ı                                                                                                                                          |  |
| IP Rating                 | IP65                                                                                                                                       |  |
| Finish                    | White base, opal diffuser                                                                                                                  |  |
| Dimmable                  | No                                                                                                                                         |  |
| Mounting                  | Surface                                                                                                                                    |  |
| Sensor*                   | Microwave* Adjustable time delay 5sec ~ 30min Adjustable lux 2 ~ 50lux Adjustable detection range 10 ~ 16 metres dia Detection angle: 150° |  |
| Emergency*                | 3 hour maintained                                                                                                                          |  |
| Dimension                 | Dia 270mm x 81mm depth                                                                                                                     |  |