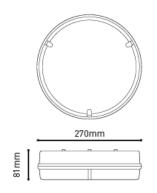

| Technical Specification   |                                                                                                                                            |  |
|---------------------------|--------------------------------------------------------------------------------------------------------------------------------------------|--|
| Fitting Type              | LED Amenity Light                                                                                                                          |  |
| Voltage                   | 240V                                                                                                                                       |  |
| Wattage                   | 17W                                                                                                                                        |  |
| Lumens                    | 1700lm                                                                                                                                     |  |
| Lumens In Emergency Mode* | 205lm                                                                                                                                      |  |
| Colour Temperature        | 4000K                                                                                                                                      |  |
| Class                     | ı                                                                                                                                          |  |
| IP Rating                 | IP65                                                                                                                                       |  |
| Finish                    | White base, opal diffuser                                                                                                                  |  |
| Dimmable                  | No                                                                                                                                         |  |
| Mounting                  | Surface                                                                                                                                    |  |
| Sensor*                   | Microwave* Adjustable time delay 5sec ~ 30min Adjustable lux 2 ~ 50lux Adjustable detection range 10 ~ 16 metres dia Detection angle: 150° |  |
| Emergency*                | 3 hour maintained                                                                                                                          |  |
| Dimension                 | Dia 270mm x 81mm depth                                                                                                                     |  |